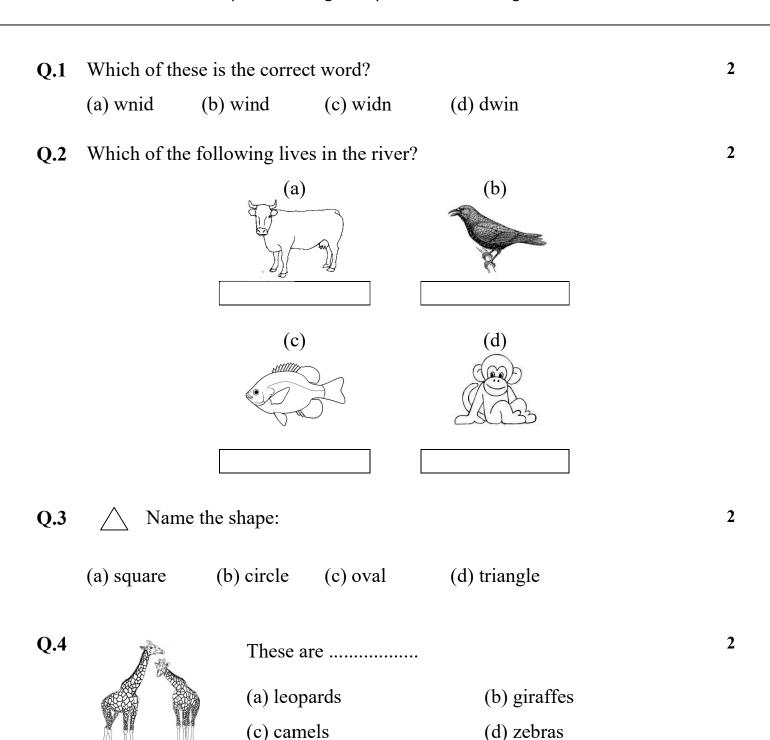

| <b>Q.5</b> | is a hot drink.                 |                     |              |            |  |   |  |  |  |  |
|------------|---------------------------------|---------------------|--------------|------------|--|---|--|--|--|--|
|            | (a) Tea                         | (b) Ice-cream       | (c) Lassi    | (d) Water  |  |   |  |  |  |  |
| Q.6        | The sun made the man his coat.  |                     |              |            |  |   |  |  |  |  |
|            | (a) put on                      |                     | (b) take on  |            |  |   |  |  |  |  |
|            | (c) put over                    |                     | (d) take off |            |  |   |  |  |  |  |
| <b>Q.7</b> | Which animal has a trunk?       |                     |              |            |  |   |  |  |  |  |
|            | (a) Kangaroo                    |                     | (b) Giraffe  |            |  |   |  |  |  |  |
|            | (c) Elephant                    |                     | (d) Camel    |            |  |   |  |  |  |  |
| Q.8        |                                 |                     |              |            |  | 2 |  |  |  |  |
|            | Monu                            | Sonu G              | Sopal        |            |  |   |  |  |  |  |
|            | Sonusits                        | Monu and Gop        | al.          |            |  |   |  |  |  |  |
|            | (a) between                     | (b) before          | (c) after    | (d) behind |  |   |  |  |  |  |
| Q.9        | Complete the                    | sentence.           |              |            |  | 2 |  |  |  |  |
|            | My sister Pin                   | ki studies in class | s 2.         |            |  |   |  |  |  |  |
|            | c                               | an write poems.     |              |            |  |   |  |  |  |  |
|            | (a) He                          | (b) it              | (c) they     | (d) She    |  |   |  |  |  |  |
| Q.10       | Choose the correct preposition. |                     |              |            |  |   |  |  |  |  |
|            |                                 |                     |              |            |  |   |  |  |  |  |
|            | The dog isthe bed.              |                     |              |            |  |   |  |  |  |  |
|            | (a) in                          | (b) on              | (c) under    | (d) behind |  |   |  |  |  |  |